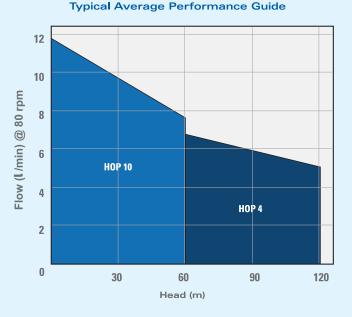

eversing bearing
- Mechanical seal for filling overhead tanks
- · Stainless steel main shaft in discharge head
- Automatic shaft setting no shaft protrusion above discharge head
- Quick and easy removal of handle or bearing assembly without affecting pump adjustment – lifting tackle is not required
- Rugged, reliable, long-life design for low maintenance environment
- · Flow rate is proportional to speed
- · Bearings sealed for life.

#### **Elements**

- · HOP 4: high head/low flow
- HOP 10: low head/high flow.

#### **Discharge heads**

- · Direct drive
- 1:1 and 1:2 gearbox options.

#### **Applications**

- · Stock watering
- Rural drinking water supply
- · Filling of overhead tanks
- Water abstraction where no alternative power source is available.



Geared drive

**Direct drive** 





Franklin Electric South Africa (Pty) LimitedHead office and factoryPO Box 8136, Edenglen, 1613, South Africa13 Engwena Road, Sebenza, Edenvale, 1610Tel:+27 11 723 6500Fax:+27 11 609 2417Website:www.franklin-electric.comE-mail:info@franklin-electric.co.za



Service and Support - Franklin Electric is the leading manufacturer of world-class pumping system solutions providing the highest quality, availability, service, innovation and value in the industry. Backed by unsurpassed expertise throughout Africa, these leading brands are ideal for various pumping applications.