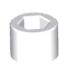

### TRI-SEAL™ Floating Stage System

U.S. Patent No. 7,290,984

Seal 2 Stainless steel hub seal is captured but not stationary, floating with the impeller for

maximum sealing

CSA CERTIFIED PUMP END ONLY

The second of t