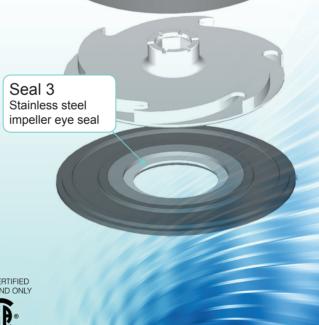

Patented impeller hub seal system seals radially and axially to prevent fluid recirculation. Providing high performance in the harshest conditions.

### TRI-SEAL™ Floating Stage System

U.S. Patent No. 7,290,984

Seal 2 Stainless steel hub seal is captured but not stationary, floating with the impeller for

maximum sealing

CSA CERTIFIED PUMP END ONLY

The second of t