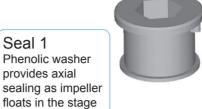

### TRI-SEAL™ Floating Stage System

U.S. Patent No. 7,290,984

Seal 2 Stainless steel hub seal is captured but not stationary, floating with the impeller for

maximum sealing

CSA CERTIFIED PUMP END ONLY

The second of t