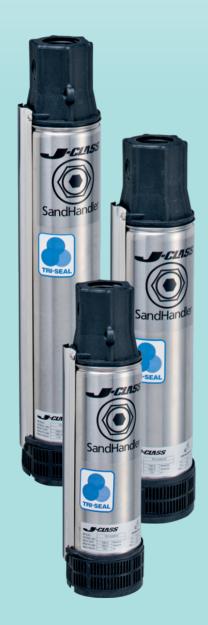

## 100mm SandHandler

The J-Class SandHandler 100mm submersible pump features the new TRI-SEAL™ floating stage system. This new stage system further improves efficiency and protects against wear when pumping abrasives (sand). All J-Class SandHandler pumps are unconditionally guaranteed against sand locking in abrasive well conditions for one full year.

#### **Features**

- Stainless steel hub floats with the impeller maintaining a positive seal
- · Phenolic washer provides down-thrust protection
- Celcon® \* impeller provides high efficiency performance and abrasion resistance
- Noryl® \* diffuser and disc proven abrasion-resistant material
- · Floating stage design allows impeller to float independently
- Removable, spring-loaded check valve on models with 11/4" outlet
- Available in seven performance ranges: 20, 30, 40, 70, 90, 150 and 200l/min
- Ceramic shaft sleeve and rubber discharge bearing protect shaft and eliminate sand wear
- Powered by Franklin Electric corrosion-resistant 100mm submersible motors.