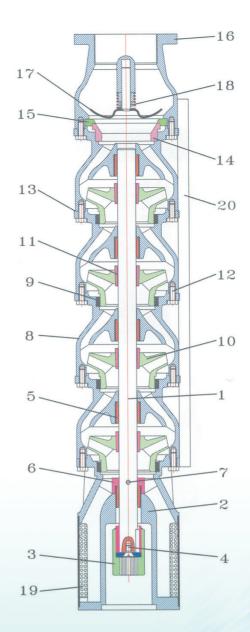

| MATERIALS OF CONSTRUCTION |                   |                    |                     |
|---------------------------|-------------------|--------------------|---------------------|
| POS.                      | PARTS DESCRIPTION |                    | MATERIAL            |
| 01                        | Shaft             | Stainless steel    | AISI 420 / AISI 304 |
| 02                        | Motor adaptor     | Cast iron / bronze | GG25 / LG2          |
| 03                        | Coupling          | Stainless steel    | AISI 304            |
| 05                        | Bearing           | Rubber / steel     |                     |
| 06                        | Sand guard        | Stainless steel    | AISI 420            |
| 08                        | Diffuser          | Cast iron / bronze | GG25 / LG2          |
| 09                        | Wear ring         | Rubber / steel     |                     |
| 10                        | Impeller          | Cast iron / bronze | GG25 / LG2          |