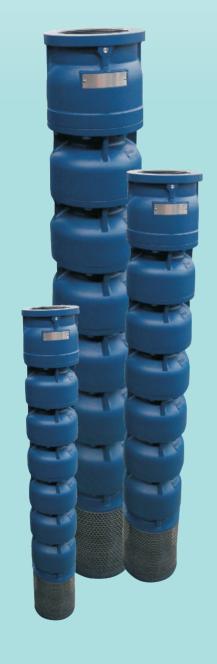

Submersible turbine pumps 5", 6", 8", 10"

# Submersible turbine pumps 5", 6", 8" & 10"

#### **Performances**

- 5" Heads of up to 120m and flow up to 42m3/h
- 6" Heads of up to 290m and flow up to 132m3/h
- 8" Heads of up to 270m and flow up to 290m3/h
- 10" Heads of up to 170m and flow up to 420m3/h.