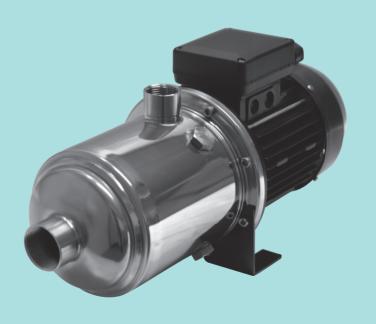

# Stainless steel horizontal multi-stage pumps

#### **Features**

- Compact close-coupled design, robust and rust-resistant / superior efficiency and performance
- · Flexible application base plate
- · Floating neck ring in AISI 304 and PTFE, Teflon
- · Heavy duty oversized motor shaft
- Impellers and diffusers are made of stainless steel for durability
- · Easy maintenance
- Hydraulic stack can be removed without disconnecting the pipework
- Strong and leak-proof motor bearing in the motor bracket
- · Pumping of clear fluids
- Mechanical seal SC/SC/Viton.